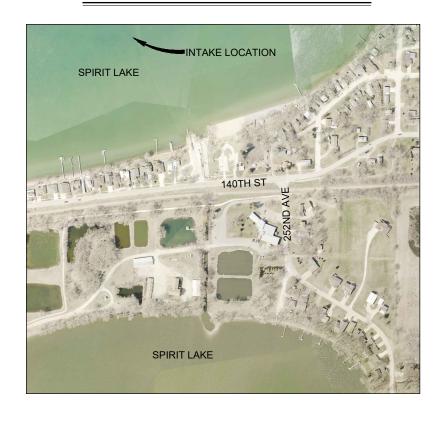

## LOCATION MAP

# VICINITY MAP

| RAWN BY: | JV                | JOB DATE:     | 2017                                         | BAR IS ONE INCH ON<br>OFFICIAL DRAWINGS. |
|----------|-------------------|---------------|----------------------------------------------|------------------------------------------|
| PPROVED: | MAH               | JOB NUMBER:   | 170075                                       | 0 TICIAL DRAWINGS.                       |
| AD DATE: | 1/14/2021 4:05:56 | S PM          | IF NOT ONE INCH,<br>ADJUST SCALE ACCORDINGLY |                                          |
|          | L\0047\47007E 0   | 4\C 4 D\D\C\C |                                              |                                          |