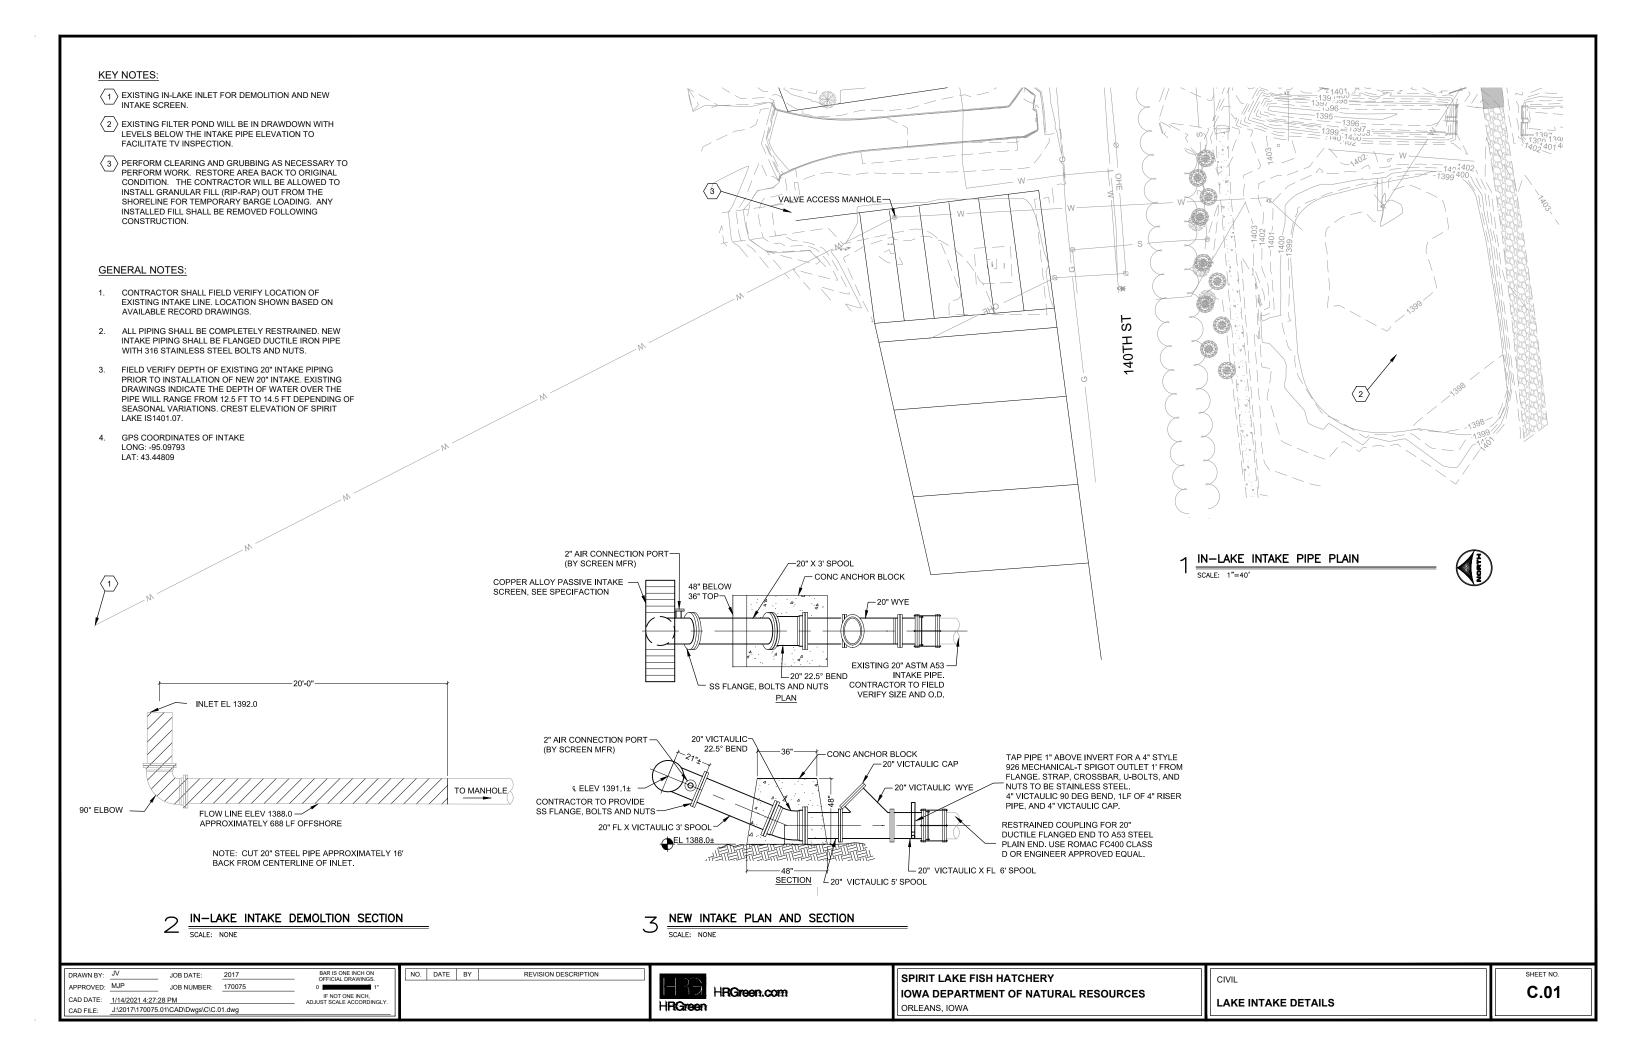

# SHEET INDEX

GENERAL

G.01 COVER SHEET
G.02 SITE LOCATION MAP

CIVIL

C.01 LAKE INTAKE DETAILS

SPIRIT LAKE FISH HATCHERY

IOWA DEPARTMENT OF NATURAL RESOURCES

ORLEANS, IOWA

GENERAL

**COVER SHEET** 

SHEET NO.

1. PROTECT THE CONCRETE TRAIL AROUND MARBLE BEACH ACCESS POINT.

NO. DATE BY