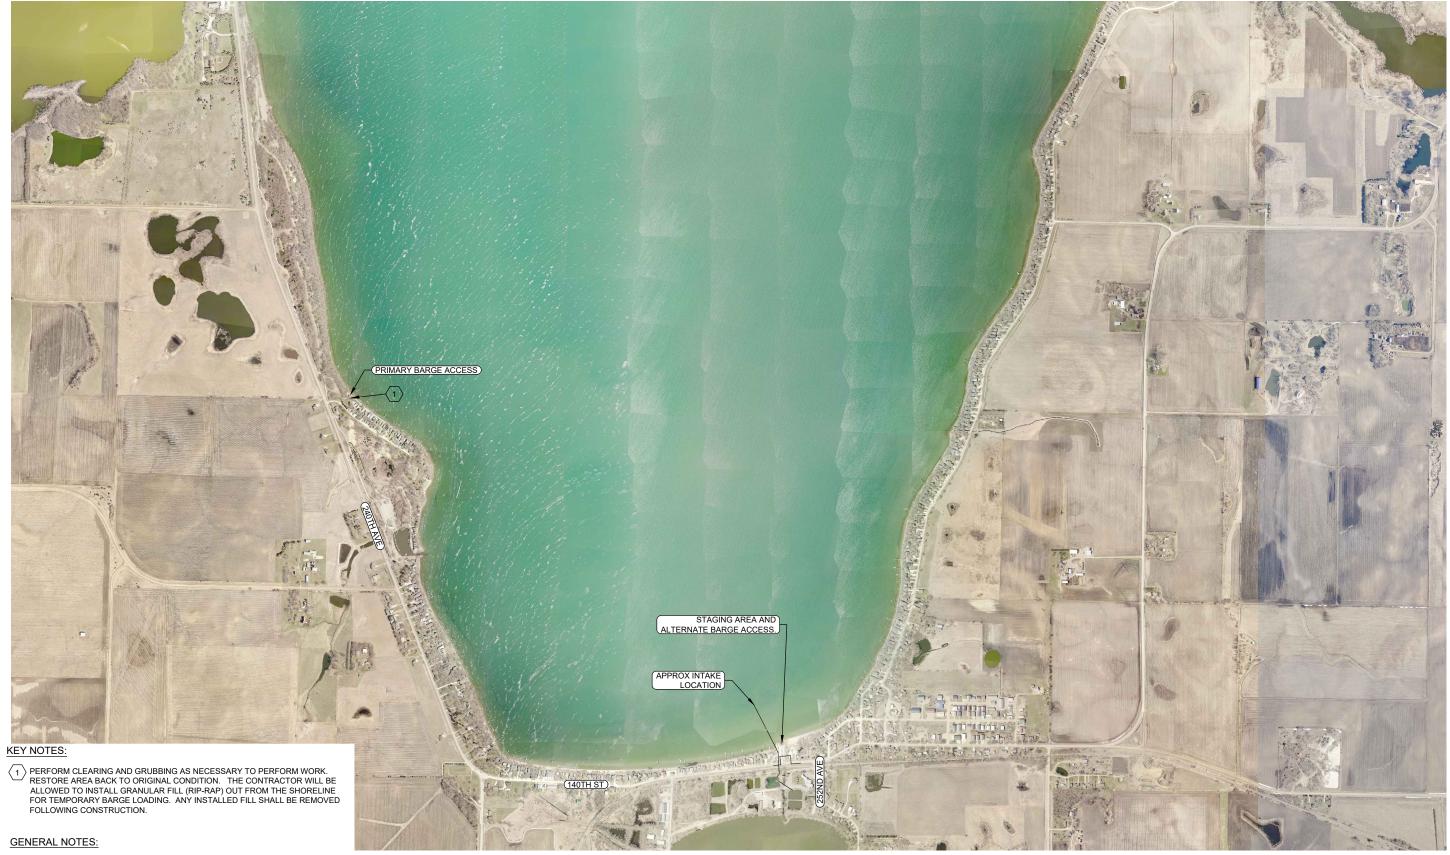

# SHEET INDEX

GENERAL

G.01 COVER SHEET
G.02 SITE LOCATION MAP

CIVIL

C.01 LAKE INTAKE DETAILS

SPIRIT LAKE FISH HATCHERY

IOWA DEPARTMENT OF NATURAL RESOURCES

ORLEANS, IOWA

GENERAL

**COVER SHEET** 

SHEET NO.

1. PROTECT THE CONCRETE TRAIL AROUND MARBLE BEACH ACCESS POINT.

NO. DATE BY